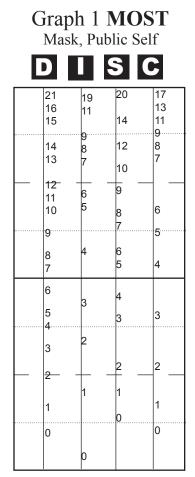

## **Graphing Instructions:**

Plot total "MOST" scores (from scoring chart above) in Graph 1. Plot total "LEAST" scores (from scoring chart above) in Graph 2. Plot "CHANGE" numbers (from scoring chart above) in Graph 3. If you cannot find the exact number for your score on the graph, estimate between the two closest numbers. Connect the dots.