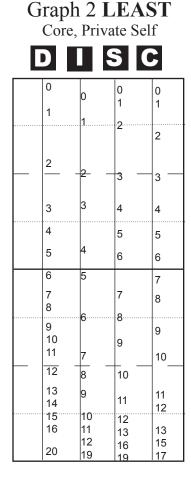

## **Graphing Instructions:**

Plot total "MOST" scores (from scoring chart above) in Graph 1. Plot total "LEAST" scores (from scoring chart above) in Graph 2. Plot "CHANGE" numbers (from scoring chart above) in Graph 3. If you cannot find the exact number for your score on the graph, estimate between the two closest numbers. Connect the dots.