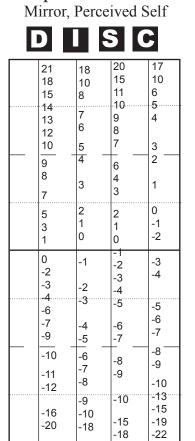

## **Graphing Instructions:**

Plot total "MOST" scores (from scoring chart above) in Graph 1. Plot total "LEAST" scores (from scoring chart above) in Graph 2. Plot "CHANGE" numbers (from scoring chart above) in Graph 3. If you cannot find the exact number for your score on the graph, estimate between the two closest numbers. Connect the dots.

Graph 3 CHANGE